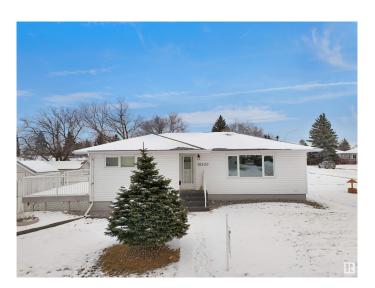

# \$579,000

2 Bedroom, 1.50 Bathroom, 1,051 sqft Single Family on 0.00 Acres

Jasper Park, Edmonton, AB

INVESTOR ALERT! This sough after 52'x147'. Corner lot offering over 700 sq/m. Ideal for a wide range of redevelopment possibilities. This property is perfect for your next multi-unit or custom project and is located in the mature neighbourhood of Jasper Park. The home is clean and well-maintained with 2 bedrooms and a double detached garage. Close to WEM, Whitemud Dr, LRT and Downtown! This is a rare property with huge potential.

Type Single Family

Sub-Type Detached Single Family

Style Bungalow

Status Active

Address 15220 91 Avenue

Area Edmonton

Subdivision Jasper Park

City Edmonton
County ALBERTA

#### **Exterior**

Exterior Wood, Vinyl

Exterior Features Back Lane, Corner Lot, Schools, Shopping Nearby, See Remarks

Roof Asphalt Shingles

Construction Wood, Vinyl

Foundation Concrete Perimeter