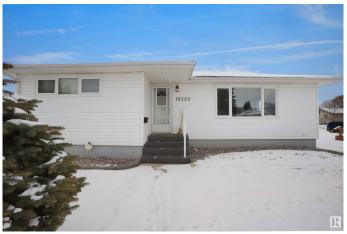

# \$579,000

2 Bedroom, 1.50 Bathroom, 1,051 sqft Single Family on 0.00 Acres

Jasper Park, Edmonton, AB

INVESTOR ALERT! This sough after 52'x147'. Corner lot offering over 700 sq/m. Ideal for a wide range of redevelopment possibilities. This property is perfect for your next multi-unit or custom project and is located in the mature neighbourhood of Jasper Park. The home is clean and well-maintained with 2 bedrooms and a double detached garage. Close to WEM, Whitemud Dr, LRT and Downtown! This is a rare property with huge potential.

Type Single Family

Sub-Type Detached Single Family

Style Bungalow

Status Active

Address 15220 91 Avenue

Area Edmonton

Subdivision Jasper Park

City Edmonton
County ALBERTA

#### **Exterior**

Exterior Wood, Vinyl

Exterior Features Back Lane, Corner Lot, Schools, Shopping Nearby, See Remarks

Roof Asphalt Shingles

Construction Wood, Vinyl

Foundation Concrete Perimeter