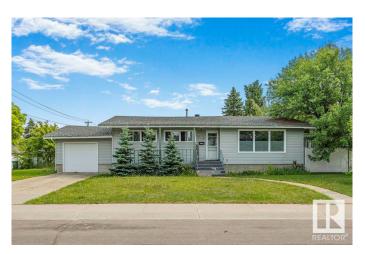

# \$499,900 - 14317 90a Avenue, Edmonton

MLS® #E4442091

## \$499,900

4 Bedroom, 2.00 Bathroom, 1,301 sqft Single Family on 0.00 Acres

Parkview, Edmonton, AB

This large 60"x117' corner lot is located in the sought after community of Parkview that is quiet, mature and family oriented. It's large enough for future duplex with garage development. This bungalow has had some upgrades over the years including PVC windows, steel doors, furnace, kitchen cabinets and so on. The living room, dining room and kitchen are spacious and bright. There are 3 + 1 bedrooms, and 2 full bathrooms. The basement is mostly finished with a bedroom, living room, full bath, spacious storage and utility/laundry room. This cozy home is perfect for a handy homeowner to do cosmetic work and other upgrades. This great location is conveniently close to schools, playgrounds, parks, shopping, restaurants, public transit and ravine trails along North Saskatchewan River.

Built in 1957