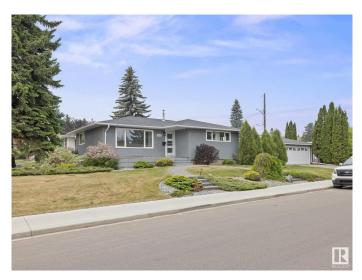

#### \$575,000

3 Bedroom, 2.00 Bathroom, 1,066 sqft Single Family on 0.00 Acres

Pleasantview (Edmonton), Edmonton, AB

Welcome to this elegantly upgraded bungalow on a spacious corner lot in desirable Pleasantview! From premium tile flooring to designer lighting, every detail is crafted for refined living. The gourmet kitchen impresses with Thermador NG stove-top, Miele dishwasher & Espresso maker, Wolf built-in Oven, massive Electrolux Refrigerator & Freezer, commercial hood fan, & chic under-mount sink. Upstairs boasts 2 spacious bedrooms, spa-inspired 8-piece bathroom with body jet showers, & a serene primary suite with upgraded fixtures & large closet. The fully finished basement dazzles with custom doors, deluxe 10-piece bathroom featuring overhead & body jets, double vanity, in-floor heating & a full apartment-style non-legal suite with LG fridge, cooktop, & washer/dryer combo. Includes security system, 2019 furnace, 100 AMP, central vac, irrigation system, & 20x22 double detached garage. Close to Southgate Mall, LRT, top-rated schools, parks, U of A, & Calgary TR S NW. Luxurious, functional, & ideally located!

Exterior Features Back Lane, Corner Lot, Fenced, Landscaped, Public Transportation,

|                 | Schools, Shopping Nearby, Subdividable Lot |
|-----------------|--------------------------------------------|
| Lot Description | Corner Lot                                 |
| Roof            | Asphalt Shingles                           |
| Construction    | Wood, Stucco                               |
| Foundation      | Concrete Perimeter                         |