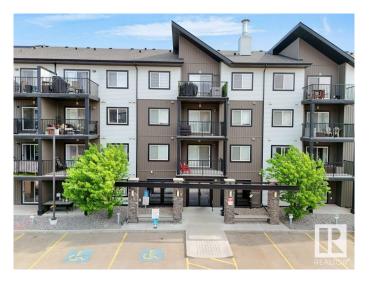

### \$232,000

2 Bedroom, 2.00 Bathroom, 714 sqft Condo / Townhouse on 0.00 Acres

Albany, Edmonton, AB

Location location, Location!!! nearby Movati Athletic, Walmart, Sobeys and many amenities, Beautiful condominium on main floor, building entrance is next to the door, good for accessibility, family with kids, senior or people with pets, parking is next to apartment. Balcony facing East, lots of sunshine, newly painted, 2 Bedroom and 2 Bathroom, 2 Parking on the surface. safe and secure building with security Cameras. Spacious rooms and main floor advantage.

#### **Essential Information**

MLS® # E4441771 Price \$232,000

Bedrooms 2
Bathrooms 2.00
Full Baths 2

Square Footage 714
Acres 0.00
Year Built 2013

Type Condo / Townhouse Sub-Type Lowrise Apartment

Style Multi Level Apartment

#### **Exterior**

Exterior Other, Vinyl

Exterior Features Public Transportation, Shopping Nearby, See Remarks

Roof Asphalt Shingles

Construction Other, Vinyl

Foundation Concrete Perimeter