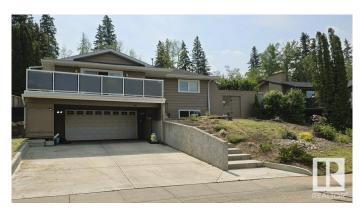

#### \$599.900

4 Bedroom, 2.00 Bathroom, 1,693 sqft Single Family on 0.00 Acres

Mills Haven, Sherwood Park, AB

Welcome to this almost 1,700 sq ft hillside bungalow in Mill Havenâ€"where 1970s cool meets modern flair! Backing directly onto Broadmoor Golf Course, this home is built for both relaxing and entertaining. A massive front walkout patio, tiered backyard, and open-concept design offer tons of social space. Inside, over \$40,000 in recent upgrades add major value with fresh flooring, updated lighting, new windows, and crisp paint throughout. You'II love the blend of retro character and sleek finishes! This is more than a homeâ€"it's a vibe.

#### **Essential Information**

MLS® # E4441034 Price \$599,900

Bedrooms 4

Bathrooms 2.00

Full Baths 2

Square Footage 1,693

Acres 0.00 Year Built 1973

Type Single Family

Sub-Type Detached Single Family

Style Hillside Bungalow

Status Active

## **Community Information**

Address 37 Manchester Drive

Area Sherwood Park

Subdivision Mills Haven

City Sherwood Park

County ALBERTA

Province AB

Postal Code T8A 0T3