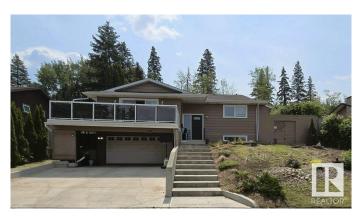

#### \$599.900

4 Bedroom, 2.00 Bathroom, 1,693 sqft Single Family on 0.00 Acres

Mills Haven, Sherwood Park, AB

Welcome to this almost 1,700 sq ft hillside bungalow in Mill Havenâ€"where 1970s cool meets modern flair! Backing directly onto Broadmoor Golf Course, this home is built for both relaxing and entertaining. A massive front walkout patio, tiered backyard, and open-concept design offer tons of social space. Inside, over \$40,000 in recent upgrades add major value with fresh flooring, updated lighting, new windows, and crisp paint throughout. You'II love the blend of retro character and sleek finishes! This is more than a homeâ€"it's a vibe.

#### **Essential Information**

MLS® # E4441034 Price \$599,900

Bedrooms 4

Bathrooms 2.00

Full Baths 2

Square Footage 1,693

Acres 0.00 Year Built 1973

Type Single Family

Sub-Type Detached Single Family

Style Hillside Bungalow

Status Active

## **Community Information**

Address 37 Manchester Drive

Area Sherwood Park

Subdivision Mills Haven

City Sherwood Park

County ALBERTA

Province AB

Postal Code T8A 0T3