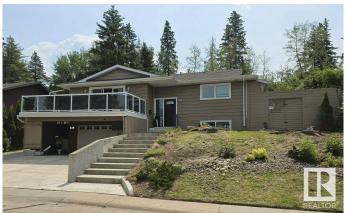

#### \$599.900

4 Bedroom, 2.00 Bathroom, 1,693 sqft Single Family on 0.00 Acres

Mills Haven, Sherwood Park, AB

Welcome to this almost 1,700 sq ft hillside bungalow in Mill Havenâ€"where 1970s cool meets modern flair! Backing directly onto Broadmoor Golf Course, this home is built for both relaxing and entertaining. A massive front walkout patio, tiered backyard, and open-concept design offer tons of social space. Inside, over \$40,000 in recent upgrades add major value with fresh flooring, updated lighting, new windows, and crisp paint throughout. You'II love the blend of retro character and sleek finishes! This is more than a homeâ€"it's a vibe.

#### **Essential Information**

MLS® # E4441034 Price \$599,900

Bedrooms 4

Bathrooms 2.00

Full Baths 2

Square Footage 1,693

Acres 0.00 Year Built 1973

Type Single Family

Sub-Type Detached Single Family

Style Hillside Bungalow

Status Active

## **Community Information**

Address 37 Manchester Drive

Area Sherwood Park

Subdivision Mills Haven

City Sherwood Park

County ALBERTA

Province AB

Postal Code T8A 0T3