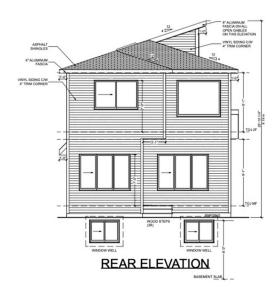

## \$776,000

3 Bedroom, 4.00 Bathroom, 2,502 sqft Single Family on 0.00 Acres

Alces, Edmonton, AB

Beautiful Pre-construction Opportunity in Alces, Edmonton! This could be your next dream home. This nearly 2500 sq. ft. pre-construction home in the growing community of Alces blends luxury, comfort, and functionality in the perfect way. Main Floor Highlights a Spacious office â€" ideal for working from home, Full bathroom on the main level, Stunning open-to-below design and main kitchen plus a spice kitchen for all your cooking creativity. Upstairs Features Two primary bedrooms with their own ensuite bathrooms, Third bedroom plus another full bath and an Additional office space or flex area for remote work or study. This community is family-friendly and designed for convenience â€" with all major amenities just minutes away, including schools, shopping, dining, and transit. Enjoy the outdoors with a beautiful park located right in the neighborhood â€" perfect for evening strolls or weekend picnics.

## **Exterior**

Exterior Wood, Vinyl

Exterior Features Airport Nearby, Schools, Shopping Nearby

Roof Asphalt Shingles

Construction Wood, Vinyl

Foundation Concrete Perimeter