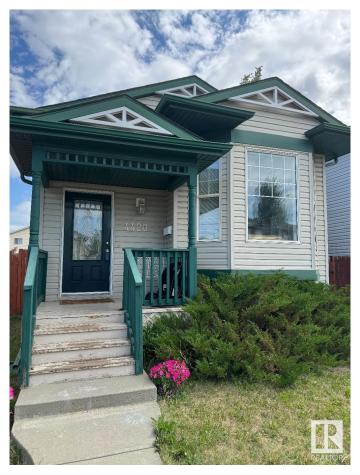

## \$364,900

5 Bedroom, 2.00 Bathroom, 1,070 sqft Single Family on 0.00 Acres

Miller, Edmonton, AB

Super cute family home in quiet area of Edmonton! Great neighbourhood, with many amenities close by, this house is perfect for your growing family! Vaulted ceilings make the main floor feel open and airy! Primary bedroom along with 2 additional bedrooms, eat-in kitchen, and large living room make this a welcoming space for all! The basement has two additional bedrooms, a large family room/den so the kids can have their space too! Easy to clean with laminate flooring throughout! Large fenced yard, with ample parking space in the back, large enough to fit a garage eventually! Great value, in a great neighbourhood- what more could you ask for?

## **Community Information**

Address 4420 150 Avenue

Area Edmonton

Subdivision Miller

City Edmonton
County ALBERTA

Province AB

Postal Code T5Y 2Z9

#### **Exterior**

Exterior Wood, Vinyl

Exterior Features Back Lane, Cul-De-Sac, Fenced, Flat Site, No Through Road, Paved

Lane, Public Transportation, Shopping Nearby

Roof Asphalt Shingles

Construction Wood, Vinyl