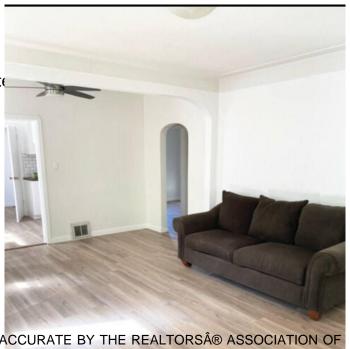

## \$349,900

3 Bedroom, 2.00 Bathroom, 768 sqft Single Family on 0.00 Acres

Montrose (Edmonton), Edmonton, AB

INVESTOR ALERT! This bungalow with basement suite sits on a OVERSIZED LOT - providing ample options for re-development OR great starter home with in-law suite. Huge detached double garage with additional RV parking inside the fenced back yard as well as FOUR ADDITIONAL PARKING SPACES outside the fenced lot. Home has been nicely updated and will not disappoint!

Has Basement Yes

Basement Full, Finished

**Exterior** 

Exterior Wood, Stucco, Vinyl

Exterior Features Back Lane, Fenced, Private

**Shopping Nearby** 

Roof Asphalt Shingles

Construction Wood, Stucco, Vinyl