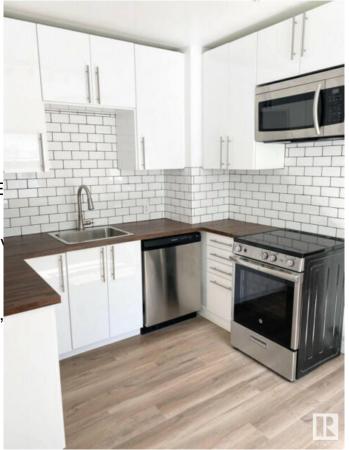

## \$349,900

3 Bedroom, 2.00 Bathroom, 768 sqft Single Family on 0.00 Acres

Montrose (Edmonton), Edmonton, AB

INVESTOR ALERT! This bungalow with basement suite sits on a OVERSIZED LOT - providing ample options for re-development OR great starter home with in-law suite. Huge detached double garage with additional RV parking inside the fenced back yard as well as FOUR ADDITIONAL PARKING SPACES outside the fenced lot. Home has been nicely updated and will not disappoint!

Amenities Off Street Parking, Parking-E

Parking Spaces 7

Parking Double Garage Detached, Ov

Interior

Appliances Dishwasher-Built-In, Dryer,

Window Coverings

Heating Forced Air-1, Natural Gas

Stories 2