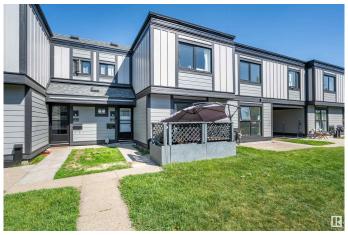

#### \$167,500

3 Bedroom, 1.50 Bathroom, 1,110 sqft Condo / Townhouse on 0.00 Acres

Rundle Heights, Edmonton, AB

This updated 3-bedroom, 1.5-bath townhouse in Rundle Heights is move-in ready with a fresh coat of paint throughout, new subfloors and flooring in the bathrooms, new trim on the main floor, and a modern kitchen backsplash with a cozy breakfast nook. The home includes all major appliances: refrigerator, oven, microwave, dishwasher, washer, and dryer. It also features newer doors and windows(2024), a building envelope update(2024), and the shingles replaced eight years ago. The basement is unfinished, perfect for storage, hobbies, workout space or any future plans. There's also plenty of storage with basement shelves and added closet shelving. Terrific neighbours, and conveniently located close to parks, trails, schools, and shopping.

#### **Exterior**

Exterior Wood, Vinyl

Exterior Features Landscaped, Park/Reserve, Playground Nearby, Public Transportation,

Schools, Shopping Nearby

Roof Asphalt Shingles

Construction Wood, Vinyl

Foundation Concrete Perimeter