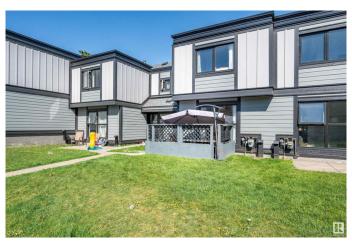

#### \$167,500

3 Bedroom, 1.50 Bathroom, 1,110 sqft Condo / Townhouse on 0.00 Acres

Rundle Heights, Edmonton, AB

This updated 3-bedroom, 1.5-bath townhouse in Rundle Heights is move-in ready with a fresh coat of paint throughout, new subfloors and flooring in the bathrooms, new trim on the main floor, and a modern kitchen backsplash with a cozy breakfast nook. The home includes all major appliances: refrigerator, oven, microwave, dishwasher, washer, and dryer. It also features newer doors and windows(2024), a building envelope update(2024), and the shingles replaced eight years ago. The basement is unfinished, perfect for storage, hobbies, workout space or any future plans. There's also plenty of storage with basement shelves and added closet shelving. Terrific neighbours, and conveniently located close to parks, trails, schools, and shopping.

#### **Exterior**

Exterior Wood, Vinyl

Exterior Features Landscaped, Park/Reserve, Playground Nearby, Public Transportation,

Schools, Shopping Nearby

Roof Asphalt Shingles

Construction Wood, Vinyl

Foundation Concrete Perimeter