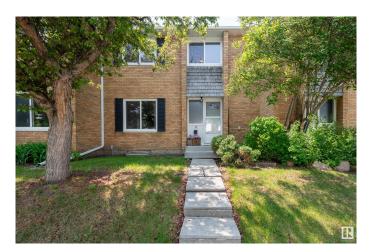

## \$204,999 - 33 Ridgewood Terrace, St. Albert

MLS® #E4439871

## \$204,999

3 Bedroom, 1.50 Bathroom, 1,156 sqft Condo / Townhouse on 0.00 Acres

Braeside, St. Albert, AB

This 2-storey townhouse, in the family friendly neighbourhood of Braeside, is move-in ready. It is perfect for first-time home buyers or investors. It is also a great opportunity to renovate and make it your own. The main floor has a large living room / dining room. The kitchen has ample cupboards and room for a table. The back door leads to a fenced yard that backs onto the school grounds. A ½ bath completes the main floor. The upper level has 3 bedrooms and a 4-piece bathroom. The basement is a blank canvas waiting for your creation. Great location – close to schools, parks and walking trails.

## **Community Information**

33 Ridgewood Terrace Address

Area St. Albert Subdivision Braeside City St. Albert **ALBERTA** County

Province AB

Postal Code T8N 0E9

**Amenities** 

**Amenities** Vinyl Windows **Parking** Single Carport

Exterior Wood, Brick

Exterior Features Fenced, Low Maintenance Landscape, Playground Nearby, Public

Swimming Pool, Schools, Shopping Nearby

Roof **Asphalt Shingles** 

Wood, Brick Construction

Foundation Concrete Perimeter