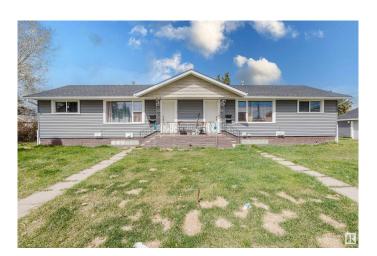

# \$699,900 - 8808/10 128 Avenue, Edmonton

MLS® #E4439757

#### \$699.900

8 Bedroom, 4.00 Bathroom, 1,465 sqft Single Family on 0.00 Acres

Killarney, Edmonton, AB

Sitting on a 50x150 corner lot, this fully tenanted legal 4-plex in Killarney is a prime investment opportunity with turn-key income and long-term equity growth. With over 2700 sq ft of livable space, recent updates, stable rental demand, and a split double garage, it offers strong cash flow and future potential. The utility rooms are separate from the basement units, greatly simplifying property management. Positioned near 82 St, 97 St, Yellowhead Trail, and 128 Ave, tenants enjoy easy access to major routes, schools, and transit. Each unit is leased with consistent rental income, and investors can optimize expenses and increase rents over time. Future development potential for a 10-unit build adds even more value to this centrally located property. Whether you're building your portfolio or planning for redevelopment, this one stands out.

#### **Exterior**

Exterior Wood, Vinyl

Exterior Features Back Lane, Corner Lot, See Remarks

Roof Asphalt Shingles

Construction Wood, Vinyl

Foundation Concrete Perimeter