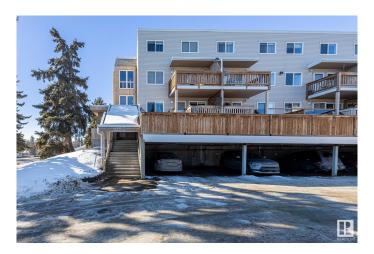

## \$174,000

2 Bedroom, 1.50 Bathroom, 1,022 sqft Condo / Townhouse on 0.00 Acres

Lacombe Park, St. Albert, AB

Well Kept and UPGRADED! Newer Floors, paint, and stainless steel appliances (2022)! Don't miss this large, spacious TOP FLOOR 2 bed 1.5 bath townhome style apartment, with reasonable condo fees including both HEAT & WATER! Other perks include a spacious laundry room with cabinet space, a large storage closet, and vinyl windows! The building upgrades include a a sprinkler system, and renovated common area! Located close to the plentiful amenities of central St Albert, walking distance to Langley Park, Mission Park or St Albert's River Valley! This is a MUST SEE!

# of Stories 2 Stories 2

Has Basement Yes

Basement None, No Basement

**Exterior** 

Exterior Wood, Vinyl

Exterior Features No Back Lane, Playground Nearby, Public Transportation, Schools,

**Shopping Nearby** 