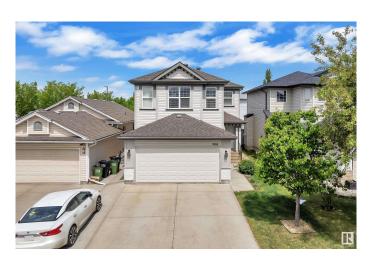

### \$529,900

4 Bedroom, 3.50 Bathroom, 1,774 sqft Single Family on 0.00 Acres

Silver Berry, Edmonton, AB

Well Preserved, This Jayman built 2-storey house with double attached car garage offers 1774 sqft + Fully Finished Basement. This Beautiful home offers you Living room, kitchen, dining, half bath & Laundry on the main floor. Nice open living room with Gas fireplace. A spacious DINING nook is flooded by sunlight. The patio door leads to the elegant sundeck. Second floor comes with three bedrooms, 2 washrooms and enormous Bonus room. Huge master bedroom with 4pc En-suite. Fully finished basement has a great room, one bedroom and full 3pc bath. Fully Fenced & Landscaped backyard .Close to Meadows Rec Centre, shopping, school, parks etc.

#### **Essential Information**

MLS® # E4439313 Price \$529,900

Bedrooms 4

Bathrooms 3.50

Full Baths 3

Half Baths 1

Square Footage 1,774

Acres 0.00

## **Community Information**

Address 3144 25 Avenue

Area Edmonton
Subdivision Silver Berry
City Edmonton
County ALBERTA

Province AB

Postal Code T6T 0C8

#### **Amenities**

Amenities On Street Parking, Deck, No Animal Home, No Smoking Home

Parking Double Garage Attached

#### **Exterior**

Exterior Wood, Stone, Vinyl

Exterior Features Fenced, Landscaped, Playground Nearby, Public Transportation,

Schools, Shopping Nearby

Roof Asphalt Shingles
Construction Wood, Stone, Vinyl
Foundation Concrete Perimeter