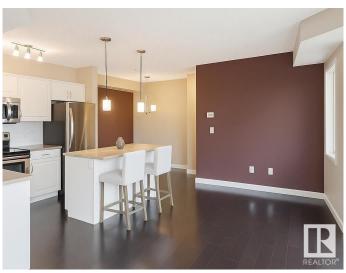

# \$265,000

2 Bedroom, 2.00 Bathroom, 962 sqft Condo / Townhouse on 0.00 Acres

Bonnie Doon, Edmonton, AB

Welcome to this bright and spacious two-bedroom, two-bath ground-floor unit, offering the perfect blend of comfort and convenience. The open-concept layout features a modern kitchen with stainless steel appliances, an island with a breakfast bar, and a cozy dining area that flows seamlessly into the inviting living space. Step outside onto your patioâ€"ideal for morning coffee or evening relaxation. The primary bedroom boasts a walk-in closet and a 4-piece ensuite, while the second bedroom offers flexibility for guests or a home office. Additional highlights include in-suite laundry and an underground parking stall. Located close to public transit, parks, shops, and all amenities, this unit is the perfect place to call home!

### Interior

Interior Features ensuite bathroom

Appliances Dishwasher-Built-In, Dryer, Microwave Hood Fan, Refrigerator,

Stove-Electric, Washer

Heating Forced Air-1, Natural Gas