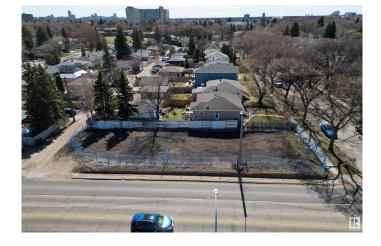

# \$350,000

0 Bedroom, 0.00 Bathroom, Single Family on 0.00 Acres

Woodcroft, Edmonton, AB

Rare Infill Opportunity in Woodcroft! This vacant 44' x 140.1' lot offers the potential to build a 7-unit multifamily development in one of Edmontonâ€<sup>™</sup>s most in-demand communities. Located on a quiet, tree-lined street with RM zoning, youâ€<sup>™</sup>re just minutes from downtown, Westmount, NAIT, and the vibrant 124 Street District. The area is ideal for attracting long-term tenants or resale buyers, with excellent access to transit, schools, parks, and major routes. Whether youâ€<sup>™</sup>re an experienced developer or exploring your first multi-family project, this is a high-potential site in a rapidly revitalizing area.