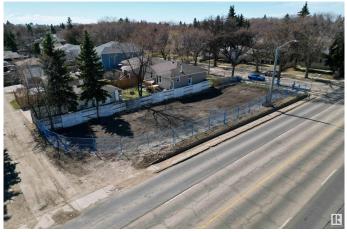

# \$350,000

0 Bedroom, 0.00 Bathroom, Single Family on 0.00 Acres

Woodcroft, Edmonton, AB

Rare Infill Opportunity in Woodcroft! This vacant 44' x 140.1' lot offers the potential to build a 7-unit multifamily development in one of Edmontonâ€<sup>™</sup>s most in-demand communities. Located on a quiet, tree-lined street with RM zoning, youâ€<sup>™</sup>re just minutes from downtown, Westmount, NAIT, and the vibrant 124 Street District. The area is ideal for attracting long-term tenants or resale buyers, with excellent access to transit, schools, parks, and major routes. Whether youâ€<sup>™</sup>re an experienced developer or exploring your first multi-family project, this is a high-potential site in a rapidly revitalizing area.