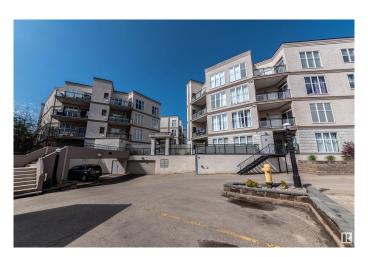

### \$200,000

1 Bedroom, 1.00 Bathroom, 648 sqft Condo / Townhouse on 0.00 Acres

Empire Park, Edmonton, AB

Well appointed 1 bedroom main floor condo unit in desirable "Southview Court". Features an extra large patio facing into the treed courtyard and is completely secured within the gated complex. 9' ceilings make this unit feel even more spacious. Upgraded heated secure parking and storage area also included along with all the appliances. In-suite laundry, and all window coverings. Location is one of the most convenient in Edmonton, just steps shopping, pubs, restaurants, Whitemud and Calgary trail and direct transportation to U of A. Comes with a titled underground parking stall and one more leased space with extra storage. Low condo fees makes this one very attactive

### **Amenities**

Amenities Ceiling 9 ft., Exterior Walls- 2"x6", Parking-Extra, Parking-Visitor, Patio

Parking Underground

#### **Exterior**

Exterior Wood, Stucco

Exterior Features Public Transportation, Shopping Nearby

Roof Tar & T

Construction Wood, Stucco

Foundation Concrete Perimeter