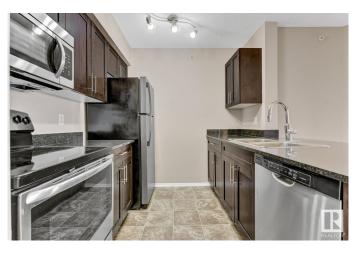

### \$214,900

2 Bedroom, 2.00 Bathroom, 839 sqft Condo / Townhouse on 0.00 Acres

Heritage Valley Town Centre Area, Edmonton, AB

Spacious 2 bed, 2 bath plus den, can be used as 3rd bedroom, open concept kitchen, in suite laundry, 1 underground parking. In Rutherford, surrounded with shopping, restaurants, and amenities. Quick drive to Henday and Hwy 2. All walls, doors and trims are freshly painted.

#### Interior

Interior Features ensuite bathroom

Appliances Dishwasher-Built-In, Dryer, Refrigerator, Stove-Electric, Washer

Heating Baseboard, Electric