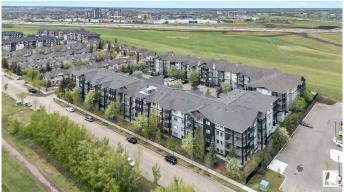

#### \$199,800

2 Bedroom, 2.00 Bathroom, 839 sqft Condo / Townhouse on 0.00 Acres

South Terwillegar, Edmonton, AB

Beautifully upgraded 2 bed, 2 bath condo in South Terwillegar's Ospin Terrace! This stylish ground-floor unit features custom built-in cabinets in both bedrooms, adding elegance and smart storage. Enjoy an open layout with a spacious kitchen, large living/dining area, and in-suite laundry with extra storage. The primary suite includes a walk-through closet and private ensuite. Bonus features: underground parking, private patio with direct access, fitness room, and visitor parking. Close to parks, trails, shops, and easy access to Henday. Quiet, well-managed building—move-in ready!