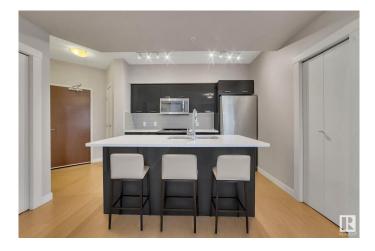

#### \$299,000

2 Bedroom, 2.00 Bathroom, 840 sqft Condo / Townhouse on 0.00 Acres

Downtown (Edmonton), Edmonton, AB

Fox Two encapsulates the spirit of city living, offering a dynamic lifestyle within walking distance of entertainment, dining, and cultural hotspots. Whether immersing yourself in the energy of the Ice District or exploring the Brewery District, this condo is your urban sanctuary and perfect for any city dweller! This sleek residence features modern kitchen which showcases stainless appliances and stylish finishes which are sure to impress chefs of all skill levels! The bedrooms provide a well-lit retreat and plenty of closet space while the bathrooms boast sleek fixtures for a touch of opulence. Added comforts include AC, in-suite laundry and an underground parking stall. Unparalleled convenience awaits you in the Fox Two! SOME PHOTOS ARE VIRTUALLY STAGED.

## **Community Information**

| Address           | 10410 102 Avenue                                                                                  |
|-------------------|---------------------------------------------------------------------------------------------------|
| Area              | Edmonton                                                                                          |
| Subdivision       | Downtown (Edmonton)                                                                               |
| City              | Edmonton                                                                                          |
| County            | ALBERTA                                                                                           |
| Province          | AB                                                                                                |
| Postal Code       | T5J 0E9                                                                                           |
| Amenities         |                                                                                                   |
| Amenities         | Air Conditioner, Detectors Smoke, Secured Parking                                                 |
| Parking Spaces    | 1                                                                                                 |
| Parking           | Underground                                                                                       |
| Interior          |                                                                                                   |
| Interior Features | ensuite bathroom                                                                                  |
| Appliances        | Air Conditioning-Central, Dishwasher-Built-In, Refrigerator, Stacked Washer/Dryer, Stove-Electric |
| Heating           | Baseboard, Water                                                                                  |
| # of Stories      | 33                                                                                                |
| Stories           | 1                                                                                                 |
| Has Basement      | Yes                                                                                               |
| Decement          |                                                                                                   |
| Basement          | None, No Basement                                                                                 |