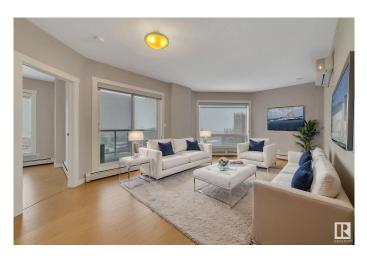

#### \$299,000

2 Bedroom, 2.00 Bathroom, 840 sqft Condo / Townhouse on 0.00 Acres

Downtown (Edmonton), Edmonton, AB

Fox Two encapsulates the spirit of city living, offering a dynamic lifestyle within walking distance of entertainment, dining, and cultural hotspots. Whether immersing yourself in the energy of the Ice District or exploring the Brewery District, this condo is your urban sanctuary and perfect for any city dweller! This sleek residence features modern kitchen which showcases stainless appliances and stylish finishes which are sure to impress chefs of all skill levels! The bedrooms provide a well-lit retreat and plenty of closet space while the bathrooms boast sleek fixtures for a touch of opulence. Added comforts include AC, in-suite laundry and an underground parking stall. Unparalleled convenience awaits you in the Fox Two! SOME PHOTOS ARE VIRTUALLY STAGED.

#### **Essential Information**

| MLS® #         | E4438221  |
|----------------|-----------|
| Price          | \$299,000 |
| Bedrooms       | 2         |
| Bathrooms      | 2.00      |
| Full Baths     | 2         |
| Square Footage | 840       |
| Acres          | 0.00      |
| Year Built     | 2017      |