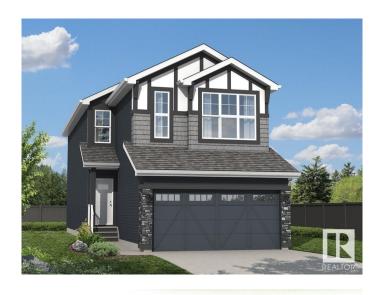

#### \$599.900

3 Bedroom, 2.50 Bathroom, 2,121 sqft Single Family on 0.00 Acres

Alces, Edmonton, AB

Daytona offers the Aviator at it best. Offering 2,108 sq. ft. with front attached garage this home featuring 3 bedrooms, 2.5 baths and a bonus room. The main floor has a 9 ft. ceiling and dropped great room. The foyer, with a privately located Half Bathroom, leads into a combined, open-concept great room and nook area for dining and entertaining purposes. The modern kitchen has a built-in microwave and a large walk-in pantry for extra space. The Upper floor includes 2 bedrooms, each with walk-in closets, a spacious bonus room, a full laundry room, the Master Bedroom, and a main bathroom with double sinks and a linen closet. For added convenience, the laundry room includes a hanging rail and an extra linen closet. The Primary bedroom has a sizable walk-in closet and an accompanying ensuite featuring double sinks, and a soaker tub. A must see home.

#### **Essential Information**

MLS® # E4438201 Price \$599,900

Bedrooms 3

Bathrooms 2.50

Full Baths 2
Half Baths 1

Square Footage 2,121
Acres 0.00
Year Built 2025

Type Single Family

Sub-Type Residential Attached

Style 2 Storey
Status Active