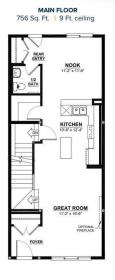

## \$474,900

3 Bedroom, 2.50 Bathroom, 1,537 sqft Single Family on 0.00 Acres

Alces, Edmonton, AB

Welcome to the Daytona Homes Flex-z Model. It is a 1,537 square foot single family home featuring 3 bedrooms, a bonus room, 2.5 bathrooms and 9' main floor ceilings. Enter the foyer with closet that leads into the great room through to the kitchen with an island and a walk-in pantry. The rear of the home includes a storage closet and a private half bath. Upstairs hosts a laundry closet, two bedrooms and a main bathroom at the rear of the home with a central bonus room. The Primary bedroom includes a walk-in closet and ensuite with window for additional lighting. This is a must see home offering you everything you could want in a single family home.