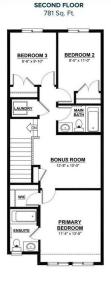

## \$474,900

3 Bedroom, 2.50 Bathroom, 1,537 sqft Single Family on 0.00 Acres

Alces, Edmonton, AB

Welcome to the Daytona Homes Flex-z Model. It is a 1,537 square foot single family home featuring 3 bedrooms, a bonus room, 2.5 bathrooms and 9' main floor ceilings. Enter the foyer with closet that leads into the great room through to the kitchen with an island and a walk-in pantry. The rear of the home includes a storage closet and a private half bath. Upstairs hosts a laundry closet, two bedrooms and a main bathroom at the rear of the home with a central bonus room. The Primary bedroom includes a walk-in closet and ensuite with window for additional lighting. This is a must see home offering you everything you could want in a single family home.