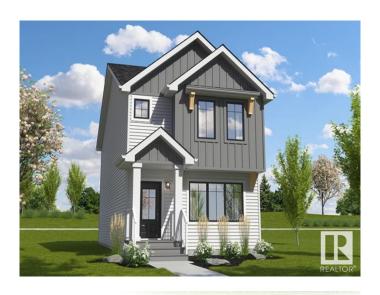

# \$474,900 - 2265 Alces Drive, Edmonton

MLS® #E4438200

## \$474,900

3 Bedroom, 2.50 Bathroom, 1,537 sqft Single Family on 0.00 Acres

Alces, Edmonton, AB

Welcome to the Daytona Homes Flex-z Model. It is a 1,537 square foot single family home featuring 3 bedrooms, a bonus room, 2.5 bathrooms and 9' main floor ceilings. Enter the foyer with closet that leads into the great room through to the kitchen with an island and a walk-in pantry. The rear of the home includes a storage closet and a private half bath. Upstairs hosts a laundry closet, two bedrooms and a main bathroom at the rear of the home with a central bonus room. The Primary bedroom includes a walk-in closet and ensuite with window for additional lighting. This is a must see home offering you everything you could want in a single family home.