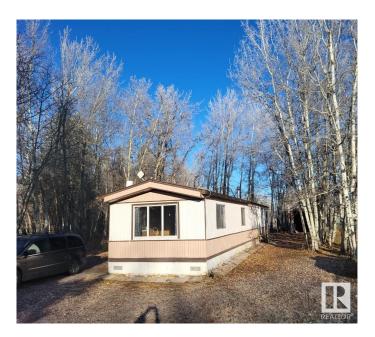

#### \$129,000

2 Bedroom, 1.00 Bathroom, 914 sqft Rural on 0.51 Acres

St. Francis, Rural Leduc County, AB

Affordable and full of potential, this mobile home is situated on a spacious 0.51-acre lot, providing ample room for outdoor activities or future improvements. Move-in ready with opportunities to customize to your taste, the home features 2 bedrooms and 1 bathroom with direct access to the main bedroom. A handy insulated storage shed adds extra space for tools or equipment, as well as an out-building at the rear of the property. Low maintenance yard backed by aspen poplars. Conveniently located on pavement near Warburg and just 30 minutes from Leduc, Drayton Valley, and Stony Plain, this property is perfect as a quiet retreat, investment, or starter home.