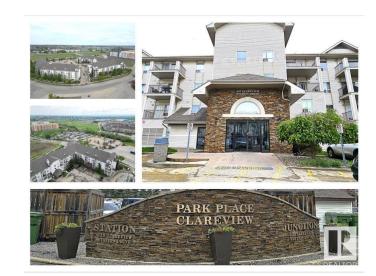

#### \$179,800

2 Bedroom, 2.00 Bathroom, 1,055 sqft Condo / Townhouse on 0.00 Acres

Clareview Town Centre, Edmonton, AB

LOCATION, LOCATION, LOCATION! Ideal setting with quick access to Anthony Henday, Manning Freeway, and the LRT is just steps away. Elegant 3rd floor condo at â€~The Junction at Clareview' offers 2 generous bedrooms and 2 full bathrooms. The chic kitchen with open layout includes an island and tall white cabinetsâ€"perfect for entertaining or daily comfort. A wide balcony sits in the center, with bedrooms and bathrooms on either side for enhanced privacy. You'll appreciate the large in-suite storage and convenient laundry. No hassleâ€"just unwind. Close to schools, shops, and so much more! Walk to Clareview Rec Centreâ€"go for a swim, skate, or catch a hockey game!!! Comes with 1 titled parking stall. STOP Waiting, START Living!

# **Community Information**

Address 1310 330 Clareview Station Drive

Area Edmonton

Subdivision Clareview Town Centre

City Edmonton
County ALBERTA

Province AB

Postal Code T5Y 0E6