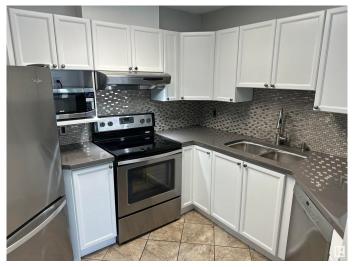

## \$199,000

2 Bedroom, 1.00 Bathroom, 915 sqft Condo / Townhouse on 0.00 Acres

WîhkwÃantôwin, Edmonton, AB

Located downtown and on a fairly quiet street is this 3rd floor two bedroom condo featuring newly painted kitchen cabinets in modern white with lovely glossy grey cement counter tops and stainless steel appliances. Nice open floor plan with laminate flooring a nice gas fireplace for those chili nights. Step out onto the east facing deck that overlooks your vehicle down below. The primary bedroom is a comfortable size and the full bathroom is a good size as well. Next to your insuite washer and dryer is a generous size storage area. Condo fees include heat and water. Close to LRT and trails and the river valley and of course the downtown action including nice Restaurants.

### Interior

Appliances Dishwasher-Built-In, Dryer, Hood Fan, Oven-Microwave, Refrigerator,

Stove-Electric, Washer, Window Coverings, TV Wall Mount

Heating Baseboard, Natural Gas