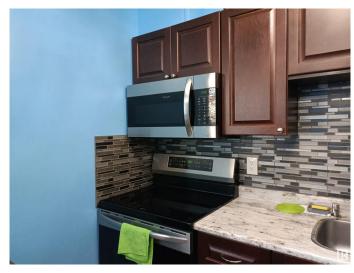

## \$229,900

3 Bedroom, 2.50 Bathroom, 980 sqft Condo / Townhouse on 0.00 Acres

Homesteader, Edmonton, AB

Welcome to comfort and convenience in this beautifully renovated Northside townhome! Located just steps from major shopping centres and with quick access to the Henday, Wayne Gretzky Drive, and Yellowhead Trail, you're less than 20 minutes from almost anywhere in the city. This spacious home features 3 bedrooms and 2.5 bathrooms, with recent updates to the kitchen and bathrooms, including new cupboards, sinks, and faucets. The fully permitted finished basement offers a bright and open family room along with a 3-piece bathroom, perfect for extra living space or entertaining. Outside, enjoy a low-maintenance yard complete with a storage shed, ideal for keeping things tidy year-round. Freshly painted and move-in ready, this home is the perfect fit for its next family. Don't miss out on this turn-key opportunity!

#### Interior

Appliances Dryer, Microwave Hood Fan, Refrigerator, Stove-Electric, Washer

Heating Forced Air-1, Natural Gas

Stories 3

Has Basement Yes

Basement Full, Finished