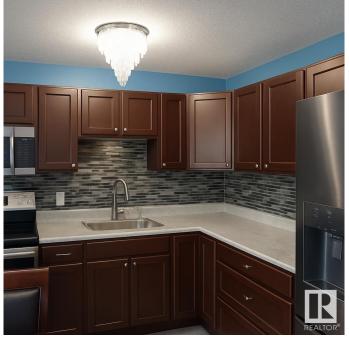

## \$229,900

3 Bedroom, 2.50 Bathroom, 980 sqft Condo / Townhouse on 0.00 Acres

Homesteader, Edmonton, AB

Welcome to comfort and convenience in this beautifully renovated Northside townhome! Located just steps from major shopping centres and with quick access to the Henday, Wayne Gretzky Drive, and Yellowhead Trail, you're less than 20 minutes from almost anywhere in the city. This spacious home features 3 bedrooms and 2.5 bathrooms, with recent updates to the kitchen and bathrooms, including new cupboards, sinks, and faucets. The fully permitted finished basement offers a bright and open family room along with a 3-piece bathroom, perfect for extra living space or entertaining. Outside, enjoy a low-maintenance yard complete with a storage shed, ideal for keeping things tidy year-round. Freshly painted and move-in ready, this home is the perfect fit for its next family. Don't miss out on this turn-key opportunity!

#### Interior

Appliances Dryer, Microwave Hood Fan, Refrigerator, Stove-Electric, Washer

Heating Forced Air-1, Natural Gas

Stories 3

Has Basement Yes

Basement Full, Finished