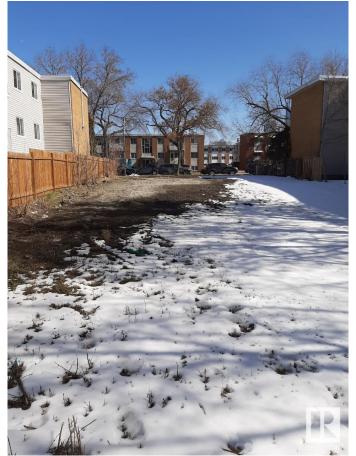

### \$489,995

0 Bedroom, 0.00 Bathroom, Single Family on 0.00 Acres

Queen Mary Park, Edmonton, AB

Strategically located in a rapidly growing neighbourhood, this lot offers exceptional accessibility and strong appeal for multifamily development - zoned for a 30-unit multifamily apartment. Positioned just minutes from transit lines and commercial corridors, the site ensures easy commutes and high visibility. The surrounding area features a blend of residential communities, schools/Grant MacEwan, shopping centers, and parks, ideal for attracting long-term tenants. Future residents will benefit from proximity to employment hubs, medical facilities, and lifestyle amenities, while developers will appreciate the area's stable market rents andrising property values. With ongoing infrastructure improvements and nearby new construction, this location is part of a thriving, upward-trending zone. Whether targeting young professionals, families, or downsizers, the neighborhood's demographics support various unit mixes. This is a rare opportunity to build in a location that balances convenience and livability.