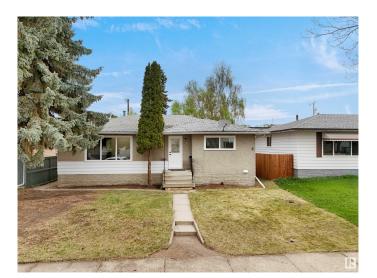

## \$420,000

5 Bedroom, 2.50 Bathroom, 1,012 sqft Single Family on 0.00 Acres

Beverly Heights, Edmonton, AB

Welcome to this beautifully renovated bungalow in the desirable neighborhood of Beverly Heights! Situated on a spacious 50ft x 120ft lot, this home offers modern living in a prime location close to schools, parks, and all essential amenities. Featuring 5 bedrooms and 2.5 upgraded bathrooms, it boasts all new Windows, new flooring, new lighting fixtures & electrical panel, new stainless steel appliances, and a new hot water tank (HWT). Enjoy stylish finishes including upgraded doors and modern plumbing fixtures throughout. The fully finished basement includes a second kitchen, 2 bedrooms, separate laundry, and a separate entrance ideal for extended family. This turn-key property combines comfort, convenience, and versatility.