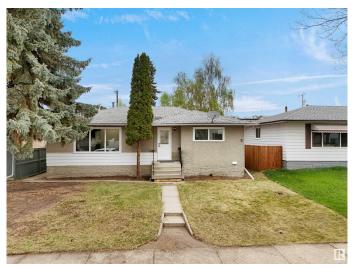

## \$420,000

5 Bedroom, 2.50 Bathroom, 1,012 sqft Single Family on 0.00 Acres

Beverly Heights, Edmonton, AB

Welcome to this beautifully renovated bungalow in the desirable neighborhood of Beverly Heights! Situated on a spacious 50ft x 120ft lot, this home offers modern living in a prime location close to schools, parks, and all essential amenities. Featuring 5 bedrooms and 2.5 upgraded bathrooms, it boasts all new Windows, new flooring, new lighting fixtures & electrical panel, new stainless steel appliances, and a new hot water tank (HWT). Enjoy stylish finishes including upgraded doors and modern plumbing fixtures throughout. The fully finished basement includes a second kitchen, 2 bedrooms, separate laundry, and a separate entrance ideal for extended family. This turn-key property combines comfort, convenience, and versatility.