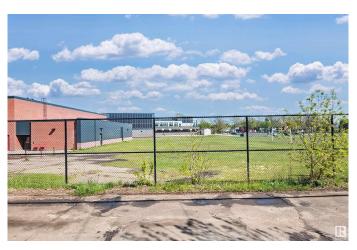

# \$350,000

0 Bedroom, 0.00 Bathroom, Single Family on 0.00 Acres

Ritchie, Edmonton, AB

Amazing Park Backing Location in Ritchie!!!
Build Your DREAM HOME!! Or Add Onto
Your Investment Portfolio! This 33'x132' Lot
Currently Has Capacity for a 3000+ Square
foot Single Family Home Above Grade with a
TRIPLE Car Garage. Alternatively You Could
Start Collecting Rent Cheques with a Clever
Front to Back Duplex Design with Legal
Basement Suites and Garage Suite.
Locations Like This RARELY Come for Sale,
the Time is Now to Capitalize on this Unique
Offering!

## **Exterior**

Exterior Features Back Lane, Backs Onto Park/Trees, Fenced, Park/Reserve, Playground

Nearby, Schools