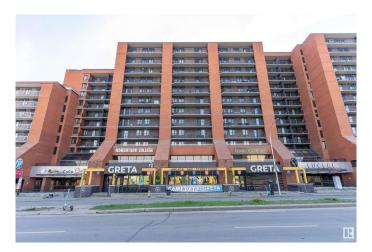

# \$189,900 - 1203 10125 109 Street, Edmonton

MLS® #E4436509

#### \$189.900

2 Bedroom, 1.00 Bathroom, 843 sqft Condo / Townhouse on 0.00 Acres

Downtown (Edmonton), Edmonton, AB

Urban edge meets modern function in this standout 2-bedroom corner unit in the heart of downtown Edmonton. With its open industrial design, sleek upgraded kitchen, and stylish living space with city views, this one brings the cool factor. You'II love the stainless steel appliances, exposed concrete details, open shelving, and wide-plank flooring throughout. Private balconies, in-suite laundry, and a sharp updated bathroom with a walk-in shower add to the appeal. Bonus: it's move-in ready. Walk to MacEwan, NorQuest, restaurants, groceries, Rogers Place, and more. The building also offers a well-equipped gym and rooftop rec space. Whether you're a student, professional, or investor, this is downtown living done right.

### **Exterior**

Exterior Concrete, Brick

Exterior Features Public Transportation, Shopping Nearby, View Downtown

Roof Tar & T

Foundation Concrete Perimeter