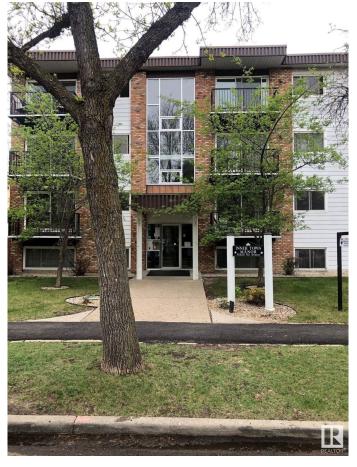

# \$157,500

3 Bedroom, 1.50 Bathroom, 1,024 sqft Condo / Townhouse on 0.00 Acres

WîhkwÃantôwin, Edmonton, AB

Check the location of this 3 bedroom, 2 bath condo suite on this quiet street in Oliver! Large living room with balcony, large primary bedroom with bathroom and walk in closet. Pantry storage with additional Fridge. Across the road (104 Ave) from MacEwan Campus! Rogers Place, Downtown, U of A and LRT station nearby. All utilities, 2-A/C, laundry, maintenance and parking stall all included in condo fee. New balconies completed, well maintained building and suite. Great investment opportunity to live in this location!

## **Exterior**

Exterior Wood, Brick, Metal

Exterior Features Flat Site, Landscaped, Public Transportation, Schools, Shopping Nearby

Roof Tar & amp; Gravel

Construction Wood, Brick, Metal

Foundation Concrete Perimeter