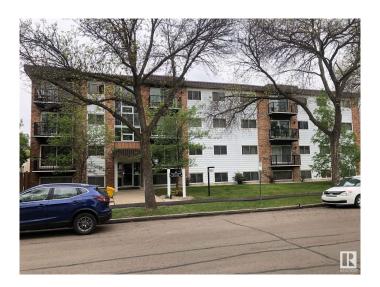

# \$157,500

3 Bedroom, 1.50 Bathroom, 1,024 sqft Condo / Townhouse on 0.00 Acres

WîhkwÃantôwin, Edmonton, AB

Check the location of this 3 bedroom, 2 bath condo suite on this quiet street in Oliver! Large living room with balcony, large primary bedroom with bathroom and walk in closet. Pantry storage with additional Fridge. Across the road (104 Ave) from MacEwan Campus! Rogers Place, Downtown, U of A and LRT station nearby. All utilities, 2-A/C, laundry, maintenance and parking stall all included in condo fee. New balconies completed, well maintained building and suite. Great investment opportunity to live in this location!

## **Exterior**

Exterior Wood, Brick, Metal

Exterior Features Flat Site, Landscaped, Public Transportation, Schools, Shopping Nearby

Roof Tar & amp; Gravel

Construction Wood, Brick, Metal

Foundation Concrete Perimeter