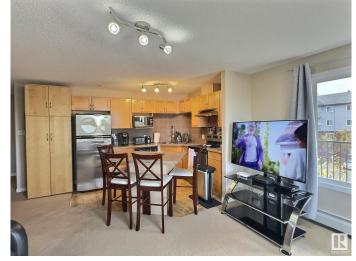

## \$215,000

2 Bedroom, 2.00 Bathroom, 1,053 sqft Condo / Townhouse on 0.00 Acres

Ellerslie, Edmonton, AB

CORNER unit available for QUICK possession! Spacious two bedroom/two bath unit in a great family friendly building and location, PLUS TWO titled outdoor stalls. In pristine condition with tons of natural light, for a bright and airy feel with an open concept layout. Master bedroom is generous in size and features a walk in closet plus ensuite with tub. Complete with a wrap around SW balcony. Location is close to schools, public transportation, major shopping hubs, restaurants plus quick access to the Anthony Henday and Calgary Trail/Gateway. Great opportunity as an investment, easy to rent and shows 10/10. Pets allowed with board approval.

## Interior

Interior Features ensuite bathroom

Appliances Dishwasher-Built-In, Dryer, Hood Fan, Refrigerator, Stove-Electric,

Washer

Heating Baseboard, Hot Water, Natural Gas