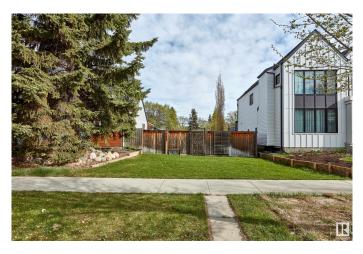

### \$409,900

0 Bedroom, 0.00 Bathroom, Single Family on 0.00 Acres

King Edward Park, Edmonton, AB

PRIME BUILDING LOT just steps from the scenic Mill Creek Ravine! Nestled on a quiet, tree-lined avenue in the highly sought-after King Edward Park community, this 33' x 132' lot offers an exceptional opportunity to build your dream home in one of Edmonton's most desirable neighbourhoods. With no abatement requiredâ€"the house has already been removedâ€"you're free to start building right away. Surrounded by friendly neighbours and just minutes from parks, trails, schools, and vibrant local amenities, this is a rare chance to create something truly special in an unbeatable location.

## Exterior

Exterior Features Ravine View