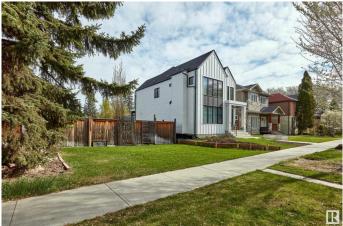

### \$409,900

0 Bedroom, 0.00 Bathroom, Single Family on 0.00 Acres

King Edward Park, Edmonton, AB

PRIME BUILDING LOT just steps from the scenic Mill Creek Ravine! Nestled on a quiet, tree-lined avenue in the highly sought-after King Edward Park community, this 33' x 132' lot offers an exceptional opportunity to build your dream home in one of Edmonton's most desirable neighbourhoods. With no abatement requiredâ€"the house has already been removedâ€"you're free to start building right away. Surrounded by friendly neighbours and just minutes from parks, trails, schools, and vibrant local amenities, this is a rare chance to create something truly special in an unbeatable location.

## Exterior

Exterior Features Ravine View