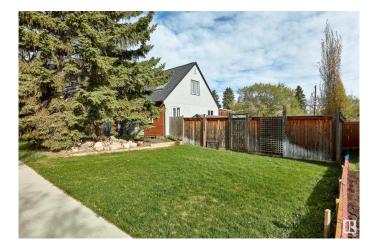

### \$409,900

0 Bedroom, 0.00 Bathroom, Single Family on 0.00 Acres

King Edward Park, Edmonton, AB

PRIME BUILDING LOT just steps from the scenic Mill Creek Ravine! Nestled on a quiet, tree-lined avenue in the highly sought-after King Edward Park community, this 33' x 132' lot offers an exceptional opportunity to build your dream home in one of Edmonton's most desirable neighbourhoods. With no abatement requiredâ€"the house has already been removedâ€"you're free to start building right away. Surrounded by friendly neighbours and just minutes from parks, trails, schools, and vibrant local amenities, this is a rare chance to create something truly special in an unbeatable location.

## Exterior

Exterior Features Ravine View