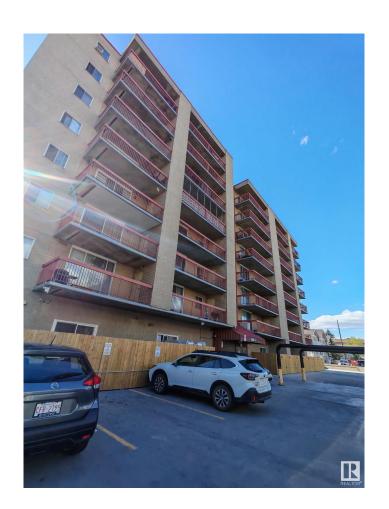

#### \$75,000

1 Bedroom, 1.00 Bathroom, 533 sqft Condo / Townhouse on 0.00 Acres

Belvedere, Edmonton, AB

A great starter home. Spacious one bedroom walking distance to LRT, on bus route. Easy access to Downtown, University of Alberta, Anthony Henday, Yellowhead. new paint, builtin dishwasher, beautiful ceramic flooring, laminate flooring, hugh west facing balcony. walking distance to Elementary school. well managed building with low condo fee. A truly value packed starter home.

Condo / Townhouse Type

Sub-Type **Apartment High Rise** 

Style Single Level Apartment

\$75,000

Status Active

# of Stories 8
Stories 1

Has Basement Yes

Basement None, No Basement

**Exterior** 

Exterior Concrete, Brick

Exterior Features Playground Nearby, Public T

Roof Tar & amp; Gravel

Construction Concrete, Brick