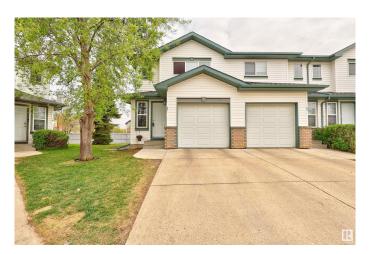

#### \$269,900

2 Bedroom, 1.00 Bathroom, 1,067 sqft Condo / Townhouse on 0.00 Acres

Klarvatten, Edmonton, AB

Welcome home to this well appointed end unit townhome located in Klarvatten. Spacious kitchen with ample counter space and all appliances. Refurbished cabinets in a modern neutral tone. Living room with feature gas fireplace. Patio doors lead to the East Facing outdoor space. Two bedrooms upstairs are a great size. Four piece bathroom with upgraded tub and tile surround. New Furnace in 2017 and New Hot Water Tank and AC in 2018. Washer and Dryer included as well as built in vaccuum system. Single attached garage. Condo fees are \$295 per month. Well managed complex. Close to public transportation and shopping. Shows well.

#### **Exterior**

Exterior Wood, Brick, Vinyl

Exterior Features Landscaped, Public Transportation

Roof Asphalt Shingles
Construction Wood, Brick, Vinyl
Foundation Concrete Perimeter