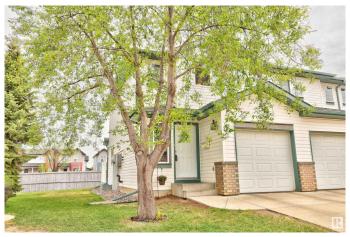

#### \$269,900

2 Bedroom, 1.00 Bathroom, 1,067 sqft Condo / Townhouse on 0.00 Acres

Klarvatten, Edmonton, AB

Welcome home to this well appointed end unit townhome located in Klarvatten. Spacious kitchen with ample counter space and all appliances. Refurbished cabinets in a modern neutral tone. Living room with feature gas fireplace. Patio doors lead to the East Facing outdoor space. Two bedrooms upstairs are a great size. Four piece bathroom with upgraded tub and tile surround. New Furnace in 2017 and New Hot Water Tank and AC in 2018. Washer and Dryer included as well as built in vaccuum system. Single attached garage. Condo fees are \$295 per month. Well managed complex. Close to public transportation and shopping. Shows well.

#### **Exterior**

Exterior Wood, Brick, Vinyl

Exterior Features Landscaped, Public Transportation

Roof Asphalt Shingles
Construction Wood, Brick, Vinyl
Foundation Concrete Perimeter