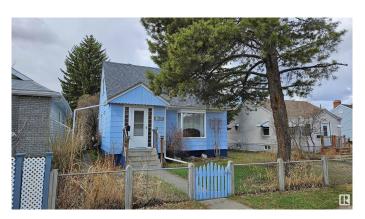

# \$379,900 - 11512 86 Street, Edmonton

MLS® #E4434737

## \$379,900

3 Bedroom, 1.00 Bathroom, 1,163 sqft Single Family on 0.00 Acres

Parkdale (Edmonton), Edmonton, AB

Charming Home with Redevelopment Potential in a Revitalizing Community. Tucked away on a quiet, tree-lined street, this property presents an excellent opportunity for future redevelopment. Set in a mature neighborhood undergoing revitalization, it offers convenient access to downtown, schools, public transit, and hospitals. Whether you're looking to live in, rent out, or hold as a long-term investment, this is a fantastic chance to step into the real estate market in a sought-after location. The home boasts bright and inviting living areas, three spacious bedrooms, a finished basement perfect for added living space, and a back patio that opens to a fully fenced yard. An oversized single-car garage adds additional functionality and value.

Built in 1943

### **Essential Information**

MLS® # E4434737 Price \$379,900

Bedrooms 3

Bathrooms 1.00

Full Baths 1

Square Footage 1,163

Acres 0.00

Year Built 1943