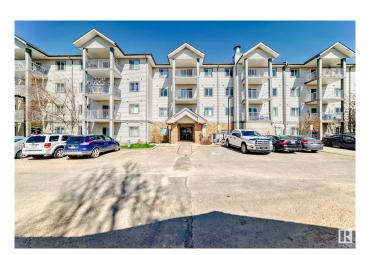

# \$188,700 - 3425 19 Street, Edmonton

MLS® #E4434681

#### \$188,700

2 Bedroom, 2.00 Bathroom, 837 sqft Condo / Townhouse on 0.00 Acres

Wild Rose, Edmonton, AB

Perfect Location!!! This beautifully maintained main floor unit in the desirable Wild Rose community offers 835 square feet of comfortable living space. Featuring 2 spacious bedrooms, 2 full bathrooms, a terrific kitchen, and a large living room, this home is designed for both function and comfort. Enjoy the convenience of in-suite laundry and your very own covered, energized, titled parking stall (carport). Step outside to a private ground-floor patio with sunny south exposure. Building Amenities, Guest Suite for overnight visitors, Social Room for gatherings and events. Easy access to Anthony Henday Drive . Just minutes from freeways, shopping, schools, parks, and more!

# **Community Information**

Address 3425 19 Street

Area Edmonton
Subdivision Wild Rose
City Edmonton
County ALBERTA

Province AB

Postal Code T6T 2B5