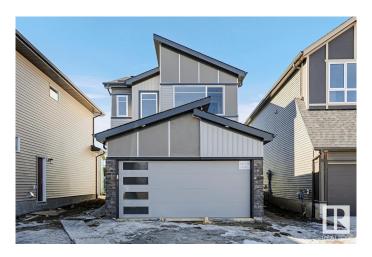

# \$587,895 - 408 27 Street, Edmonton

MLS® #E4434616

### \$587,895

4 Bedroom, 3.00 Bathroom, 1,887 sqft Single Family on 0.00 Acres

Alces, Edmonton, AB

The Stella is a spacious single family home with double front attached garage home, 9' ceilings on the mMain floor bedroom and full bathroom featuring a stand-up shower with tiled walls for your short/long term visitor's convenience. The kitchen overlooks the great room with a 50― linear fireplace, dining area, and features quartz counters with extensive cabinet space. Spacious walk-through pantry which leads to the mudroom. A side entrance is included for future develpoment. Basement ceiling height upgraded to 9', for a more spacious feel, and 3-piece rough-in for future bathroom. Metal spindle railing on the main and second floor. The primary ensuite has dual sinks in the vanity and a 5' stand up shower with tiled walls. Upstairs you will find a central bonus room, 3 bedrooms, laundry, and linen closet. Photos are representative.

#### **Exterior**

Exterior Wood, Vinyl

Exterior Features Park/Reserve, Playground Nearby, Shopping Nearby

Roof Asphalt Shingles

Construction Wood, Vinyl

Foundation Concrete Perimeter