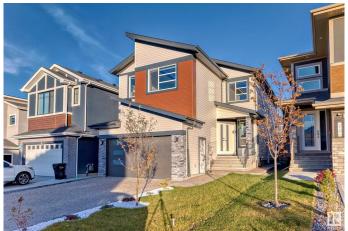

## \$899,999 - 211 37 Street, Edmonton

MLS® #E4433904

## \$899.999

6 Bedroom, 5.00 Bathroom, 2,601 sqft Single Family on 0.00 Acres

Charlesworth, Edmonton, AB

LOCATION: This Beautiful and Well Maintained Property is Located in the community of Hills At Charleswoth. This Property Offers Total 6 Bedrooms and 5 Bathrooms. Main Floor offers One Bedroom with Attached Bathroom. Along with it, Main floor comes with 2 Living Areas, Tile-Flooring, Open to Below, Spice Kitchen, In-Built Appliances. Staircase Comes With Glass Railing and Step lights. Upper Level offers 3 Bedrooms with Attached Bathrooms, Good Size Bonus Area, Spacious Laundry. Basement is Fully Finished and comes with seperate entrance. Basement offers 2 bedroom and One Bathroom Legal suite.

## **Essential Information**

MLS® # E4433904 Price \$899,999

Bedrooms 6

Bathrooms 5.00

Full Baths 5

Square Footage 2,601

Acres 0.00

Year Built 2023

## **Community Information**

Address 211 37 Street
Area Edmonton
Subdivision Charlesworth
City Edmonton

County ALBERTA

Province AB

Postal Code T6X 2W4

**Amenities** 

Amenities On Street Parking, Car Wash, Carbon Monoxide Detectors, Recreation