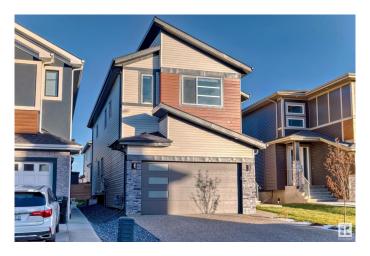

## \$899,999 - 211 37 Street, Edmonton

MLS® #E4433904

## \$899.999

6 Bedroom, 5.00 Bathroom, 2,601 sqft Single Family on 0.00 Acres

Charlesworth, Edmonton, AB

LOCATION: This Beautiful and Well Maintained Property is Located in the community of Hills At Charleswoth. This Property Offers Total 6 Bedrooms and 5 Bathrooms. Main Floor offers One Bedroom with Attached Bathroom. Along with it, Main floor comes with 2 Living Areas, Tile-Flooring, Open to Below, Spice Kitchen, In-Built Appliances. Staircase Comes With Glass Railing and Step lights. Upper Level offers 3 Bedrooms with Attached Bathrooms, Good Size Bonus Area, Spacious Laundry. Basement is Fully Finished and comes with seperate entrance. Basement offers 2 bedroom and One Bathroom Legal suite.

## **Essential Information**

MLS® # E4433904 Price \$899,999

Bedrooms 6

Bathrooms 5.00

Full Baths 5

Square Footage 2,601

Acres 0.00

Year Built 2023

## **Community Information**

Address 211 37 Street
Area Edmonton
Subdivision Charlesworth
City Edmonton

County ALBERTA

Province AB

Postal Code T6X 2W4

**Amenities** 

Amenities On Street Parking, Car Wash, Carbon Monoxide Detectors, Recreation