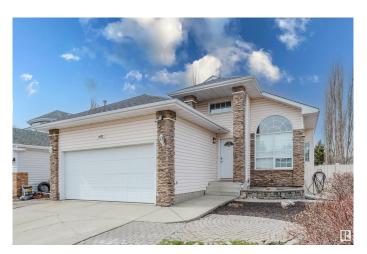

### \$525,000

4 Bedroom, 3.00 Bathroom, 1,353 sqft Single Family on 0.00 Acres

Larkspur, Edmonton, AB

Charming 4 bedroom (2 up & 2 down)
Bungalow with 2,584 sqft of developed space on a Quiet Cul-de-Sac! This beautifully maintained home sits on a landscaped corner lot with a private, covered deck featuring a hot tubâ€"perfect for relaxing year-round. Enjoy an open-concept layout with granite countertops, professional paint throughout, and convenient main floor laundry. The fully developed basement includes an additional bathroom, ideal for guests or extended family. Upgrades include a 2-year-old roof, newer hot water tank, some newer windows, and central air conditioning for year-round comfort. Fantastic opportunity in a prime location!

### **Amenities**

Amenities Deck, Hot Tub

Parking Spaces 4

Parking Double Garage Attached

#### **Exterior**

Exterior Wood, Vinyl

Exterior Features Cul-De-Sac, Landscaped

Roof Asphalt Shingles

Construction Wood, Vinyl

Foundation Concrete Perimeter