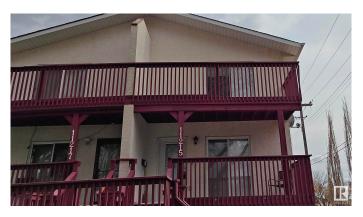

### \$289,000

3 Bedroom, 2.50 Bathroom, 1,329 sqft Single Family on 0.00 Acres

Alberta Avenue, Edmonton, AB

Spacious total of 3+1 bedrooms, over 1900 sf of living space, West facing, lots of natural lights, hardwood on main and laminated flooring in basement and upstairs. Extra large single garage with fenced long driveway for extra parking and security. Ideal for large family and investment. Tree lined boulevard and convenient location to shopping and public transportation. Priced for quick sale!

#### **Exterior**

Exterior Wood, Stucco

Exterior Features Back Lane, Corner Lot, See Remarks

Roof Asphalt Shingles

Construction Wood, Stucco

Foundation Preserved Wood