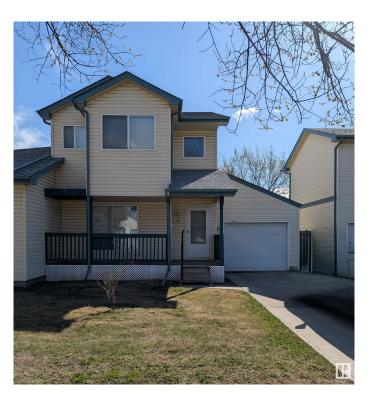

# \$275,000 - 3 10909 106 Street, Edmonton

MLS® #E4433508

### \$275,000

3 Bedroom, 2.00 Bathroom, 1,339 sqft Condo / Townhouse on 0.00 Acres

Central Mcdougall, Edmonton, AB

3 bedrooms 2 storey with single attached garage townhouse located in central area. The main floor living room with corner fireplace and a kitchen with an extended island. Large primary room with a walk-in closet and 2 pcs ensuite. Plenty of street parking in a quiet complex with mature tree-lined streets. Public transportation, LRT, Grant MacEwan Rogers Arena within walking distance. Kingsway Garden Mall and the Royal Alexandra Hospital nearby. Perfect for first time buyer, young family or investment.