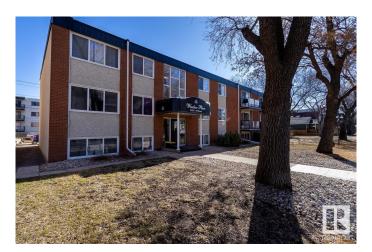

## \$85,000

2 Bedroom, 1.00 Bathroom, 701 sqft Condo / Townhouse on 0.00 Acres

Boyle Street, Edmonton, AB

This TWO bedroom corner unit close to downtown and steps from the River Valley gets great natural light with north and south windows. The unit has been nicely updated through the years, and most recent improvements include new paint, baseboards and new dishwasher. The building itself has been beautifully mainained inside and out and it shows! Building upgrades over the years include roof, windows and balconies, boiler system, interior paint/trim, and more! For those with furry family members, this building is PET FRIENDLY!

Year Built 1970

Type Condo / Townhouse

Sub-Type Lowrise Apartment

Style Single Level Apartment

Status Active

#### **Exterior**

Exterior Wood, Brick, Stucco

Exterior Features Playground Nearby, Public Transportation

Roof EPDM Membrane
Construction Wood, Brick, Stucco
Foundation Concrete Perimeter