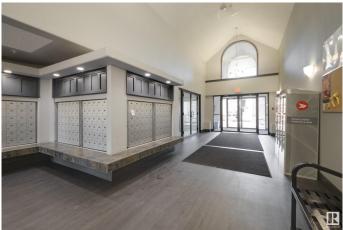

#### \$148,000

1 Bedroom, 1.00 Bathroom, 638 sqft Condo / Townhouse on 0.00 Acres

Wild Rose, Edmonton, AB

Welcome to Wild Rose! This fantastic TOP FLOOR unit has vaulted ceilings and unobstructed views. The kitchen is open to the living space, features wood style cabinets, and stainless appliances! The living room gets lots of natural light and has access to your west facing balcony - perfect for enjoying the sunsets above the rooftops. Continuing on you've got a large bedroom, a full bathroom with IN-SUITE LAUNDRY, and a spacious storage closet right in the unit. The prime location is close to several restaurants, green space, walking paths, transit, the Meadows Recreation Center, and more! This unit also comes with an energized TITLED PARKING STALL and has easy access to the Whitemud and Henday. This building is equipped with a guest suite, social room, and it has low condo fees! All of this value at an incredible price point makes this condo the perfect opportunity for first time buyers and investors alike. Come take a look!

## **Community Information**

| Address           | 3425 19 Street                                                                                                 |
|-------------------|----------------------------------------------------------------------------------------------------------------|
| Area              | Edmonton                                                                                                       |
| Subdivision       | Wild Rose                                                                                                      |
| City              | Edmonton                                                                                                       |
| County            | ALBERTA                                                                                                        |
| Province          | AB                                                                                                             |
| Postal Code       | T6T 2B5                                                                                                        |
| Amenities         |                                                                                                                |
| Amenities         | Social Rooms, Storage-In-Suite, Vaulted Ceiling                                                                |
| Parking Spaces    | 1                                                                                                              |
| Parking           | Stall                                                                                                          |
| Interior          |                                                                                                                |
| Appliances        | Dishwasher-Built-In, Fan-Ceiling, Hood Fan, Oven-Microwave, Refrigerator, Stacked Washer/Dryer, Stove-Electric |
| Heating           | Hot Water, Natural Gas                                                                                         |
| # of Stories      | 4                                                                                                              |
| Stories           | 4                                                                                                              |
| Has Basement      | Yes                                                                                                            |
| Basement          | None, No Basement                                                                                              |
| Exterior          |                                                                                                                |
| Exterior          | Wood, Stone, Vinyl                                                                                             |
| Exterior Features | Public Transportation, Schools, Shopping Nearby                                                                |
| Roof              | Asphalt Shingles                                                                                               |
| Construction      |                                                                                                                |
| Construction      | Wood, Stone, Vinyl                                                                                             |