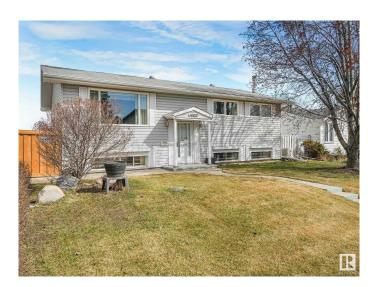

#### \$395.000

4 Bedroom, 2.00 Bathroom, 1,067 sqft Single Family on 0.00 Acres

Kildare, Edmonton, AB

Wonderfully maintained original owner bi-level in Kildare. Built in 1968 this home features a bright and welcoming main floor with large west facing living room, large eat-in kitchen with plenty of storage and cooking spaces, formal dining room, a large primary bedroom, four piece main bathroom, and two additional main floor bedrooms. The fully finished basement has both front and back staircases. a massive fourth bedroom, three piece bathroom, large family room, and a craft or hobby work area. The east facing backyard has a large deck, is nicely landscaped with flower beds, and has a large double detached garage and also an oversized driveway that can park three cars.

#### **Essential Information**

MLS® # E4433114 Price \$395,000

Bedrooms 4

Bathrooms 2.00

Full Baths 2

Square Footage 1,067

Acres 0.00

Year Built 1968

Type Single Family

Sub-Type Detached Single Family

Style Bi-Level Status Active