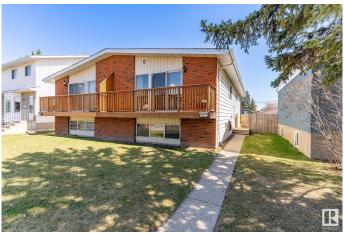

## \$359.900

6 Bedroom, 2.50 Bathroom, 1,058 sqft Single Family on 0.00 Acres

Canora, Edmonton, AB

NEW LISTING! This lovely half duplex is ready for a new owner. The main floor kitchen is brand new, and is absolutely stunning. New kitchen cabinets, quartz countertops, and upgraded sink, new faucet, and black hardware/lighting. Complimented with a large south window, this kitchen shines bright. Fresh paint throughout and various other updates, this home shows well. Live here, or rent this 6 bedroom (3 bedrooms up, 3 bedrooms down) and 2.5 bathroom home. The home comes with 2 kitchens and 2 sets of laundry units. Soundproofing was added to the basement ceiling. There is a full-sized, west facing deck off the main floor, through the massive patio windows. The backyard is nicely manicured and features a single garage that's in great shape.