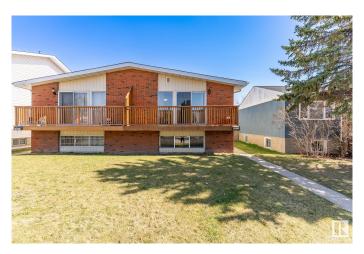

## \$359.900

6 Bedroom, 2.50 Bathroom, 1,058 sqft Single Family on 0.00 Acres

Canora, Edmonton, AB

NEW LISTING! This lovely half duplex is ready for a new owner. The main floor kitchen is brand new, and is absolutely stunning. New kitchen cabinets, quartz countertops, and upgraded sink, new faucet, and black hardware/lighting. Complimented with a large south window, this kitchen shines bright. Fresh paint throughout and various other updates, this home shows well. Live here, or rent this 6 bedroom (3 bedrooms up, 3 bedrooms down) and 2.5 bathroom home. The home comes with 2 kitchens and 2 sets of laundry units. Soundproofing was added to the basement ceiling. There is a full-sized, west facing deck off the main floor, through the massive patio windows. The backyard is nicely manicured and features a single garage that's in great shape.