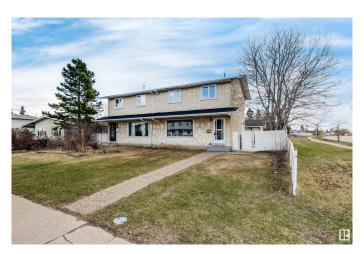

# \$339,900

4 Bedroom, 1.50 Bathroom, 1,167 sqft Single Family on 0.00 Acres

Lee Ridge, Edmonton, AB

An opportunity to own your own home! Cozy 4 bedroom, 1 1/2 bath Half Duplex with a large double garage. Partly finished basement. Close to schools, bus and shopping. A wonderful opportunity to become an owner!!!

Sub-Type Half Duplex

Style 2 Storey

Status Active

#### **Exterior**

Exterior Wood, Stucco

Exterior Features Back Lane, Corner Lot, Fenced, Flat Site, Playground Nearby, Public

Transportation, Schools, Shopping Nearby

Roof Asphalt Shingles

Construction Wood, Stucco