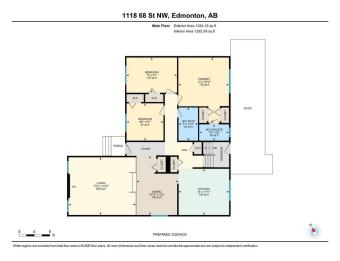

#### **Essential Information**

| MLS® #         | E4432995               |
|----------------|------------------------|
| Price          | \$430,000              |
| Bedrooms       | 3                      |
| Bathrooms      | 1.50                   |
| Full Baths     | 1                      |
| Half Baths     | 1                      |
| Square Footage | 1,293                  |
| Acres          | 0.00                   |
| Year Built     | 1977                   |
| Туре           | Single Family          |
| Sub-Type       | Detached Single Family |
| Style          | Bungalow               |
| Status         | Active                 |
|                |                        |

## Interior

| Interior Features | ensuite bathroom          |
|-------------------|---------------------------|
| Appliances        | See Remarks               |
| Heating           | Forced Air-1, Natural Gas |
| Fireplace         | Yes                       |
| Fireplaces        | Brick Facing              |
| Stories           | 1                         |
| Has Basement      | Yes                       |
| Basement          | Full, Partially Finished  |