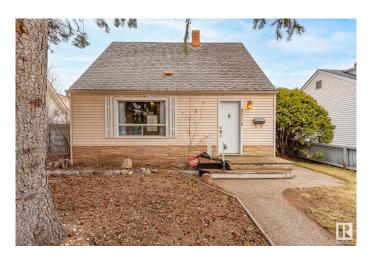

#### \$408,000

2 Bedroom, 1.00 Bathroom, 1,084 sqft Single Family on 0.00 Acres

Ritchie, Edmonton, AB

Opportunity knocks in Ritchie! Renovate or start from scratch. You're on a beautiful tree-lined street in one of the most desirable neighbourhoods in the city. Walk to the great restaurants, parks, and schools. It's only 2 blocks from Ritchie Market and 3 blocks to ravines and walking trails. The lot is 42 x 131 feet. This home has had some mechanical upgrades done and with most of the interior removed you won't find any surprises here. What you see is what you get. The electrical has been upgraded to 200 AMPS to accommodate solar and EV charging, the garage shingles have also been replaced. The basement has had a sump pump and geotextile system installed. This could be a flip house or great for a handyman to build sweat equity. Renovation designs are available. There are two garages as well. Family friendly location close to schools as well. Like they say, location, location, location.