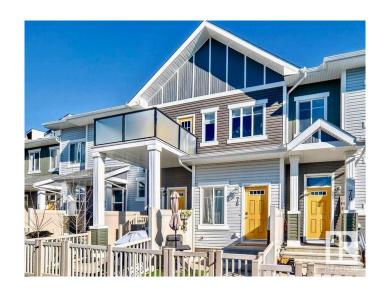

## \$259,900 - 76 2905 141 Street, Edmonton

MLS® #E4432464

## \$259,900

2 Bedroom, 1.00 Bathroom, 816 sqft Condo / Townhouse on 0.00 Acres

Chappelle Area, Edmonton, AB

Welcome to this beautiful and versatile open-concept townhome. This near-perfect condition home includes a spacious living room, modern kitchen with island, 2 bedrooms, bathroom, and lots of room for storage space. Some high-quality finishes include an updated entrance glass rail, stainless steel appliances, and laminate flooring. There's also main-level laundry, a private front yard, an attached 2-car tandem garage and plus low condo fees! You will be close to a beautiful golf course and also have access to Chappelle Gardens exclusive amenities, recreation centre, skating rink, etc. Conveniently walking distance from serene ponds, community gardens, and walking paths, plus easy access to schools, public transit & Henday. This is a great investment and listed to sell!