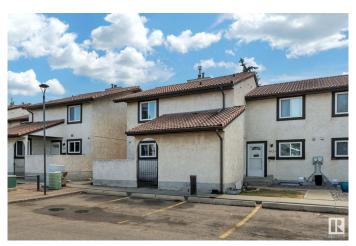

# \$249,000

3 Bedroom, 2.50 Bathroom, 1,378 sqft Condo / Townhouse on 0.00 Acres

Bisset, Edmonton, AB

Nestled in a prime location this corner unit is well over 1300 sq ft 3 Bedroom townhouse with fully finished basement. This units boast clay tile roofing, stucco exterior, fenced front and rear yard areas, and 3 bathrooms! Main floor has a bedroom, bathroom, huge living room and fireplace with rear yard access. Second floor features master bedroom with walk in closet and private balcony overlooking private fenced yard and second bedroom and 4-piece bathroom. Fully finished basement has another bathroom, in suite laundry and large family room. Very large townhouse for the price and location. 2 Large Fenced areas for the pet lover. Close to all amenities, elementary school and day care are in walking distance.

### **Exterior**

Exterior Wood, Stucco

Exterior Features Playground Nearby, Public Transportation, Schools, Shopping Nearby

Roof Asphalt Shingles

Construction Wood, Stucco

Foundation Concrete Perimeter